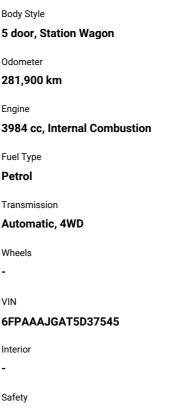

## 2006 Ford Territory SY TERRITORY TS AWD











Based on 2024 UCSR rating for 04-10 models





Reg No. FTY330 Ext Colour

ORANGE

History

NZ New, 6 owners

Seats

7 seats

CO2 Emissions

☆☆☆☆☆☆

335 grams/km

Energy Economy

☆☆☆☆☆☆

## Annual fuel cost of \$5,450 13.9L per 100km

Cost per year is an estimate based on petrol price of \$2.80 per litre and an average distance of 14000 km. Emissions and Energy Economy figures standardised to 3P WLTP.

Stock ID: 5757

Indicative repayments

Includes GST, Registration & Licensing

Purchase Price

\$41.34 per week\*

Based on a 48 month term & no deposit. Total repayments (208) = **\$8,598.49** 

Gain peace of mind with Mechanical Breakdown Insurance. **Ask us how.** 



AUTO FINANCE DIRECT

\$5,990

**Top features** 

None Listed

premium wholesale cars

Premium Wholesale Cars | Phone 0